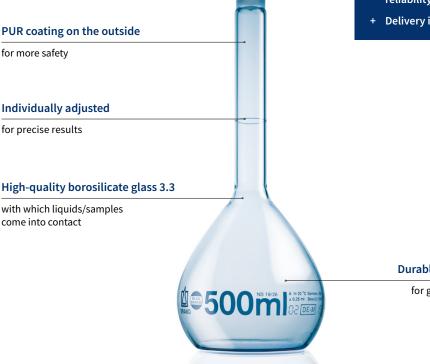

## Get to know the Coated Volumetric Flasks PURprotect

The PUR coating envelops the volumetric flasks like a protection skin. In the event of breakage, the safety coating helps contain the glass fragments.

Compared to uncoated glass flasks the electrostatic charge is not increased. The light blue coating facilitates optical distinc-

tion. The maximum operating temperature at dry heat is 135°C (exposure time < 30 min). Frequent autoclaving at 121 °C reduces splintering protection. Cleaning up to max. 95 °C.

- + Light blue coating facilitates optical distinction
- + Adjustments carried out using computercontrolled production facilities
- + AQL ≤ 0.4, i.e. the error limits are met with a reliability of at least 99.6 %
- + Delivery incl. lot certificate

Durable quality inks

for good readability

If the volumetric flask breaks, the shattering effect is reduced.

With a normal volumetric flask, samples are lost.