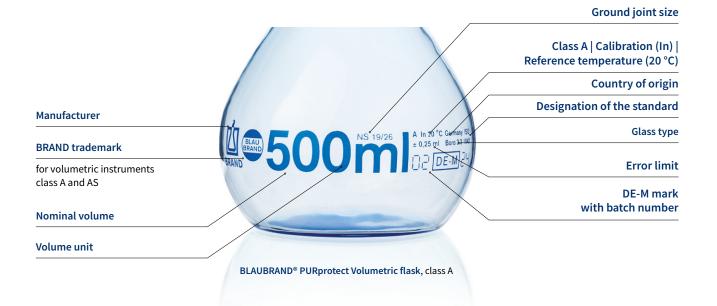

## Identification of BLAUBRAND® volumetric instruments

For traceability, the essential information is printed on the volumetric instruments. Requirements from the regulatory area (e.g. standards, pharmacopeia and quality management) are thus fulfilled.