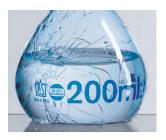

## Get to know the Coated Volumetric Flasks PURprotect

The PUR coating envelops the volumetric flasks like a protection skin. In the event of breakage, the safety coating helps contain the glass fragments.

Durable quality inks

for good readability

If the volumetric flask breaks, the shattering effect is reduced.

With a normal volumetric flask, samples are lost.