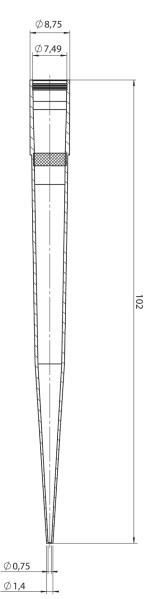

## 50 – 1250 μl Filter tips XL 732618 | 732718

Dimensions in mm

| Volume    | 50 – 1250 μl XL                                                                                                        |
|-----------|------------------------------------------------------------------------------------------------------------------------|
| Material  | PP, Filter PE; autoclavable at 121°C (2 bar) acc. to DIN EN 285                                                        |
| Color     | transparent                                                                                                            |
| Packaging | racked                                                                                                                 |
| Quality   | Cleanroom class 8 according to ISO 14 644-1, Free of DNA*, RNase and DNase, Free of pyrogens, according to LAL test ** |

## 50 – 1250 μl Filter tips XL 732638 | 732738

Dimensions in mm

| Volume    | 50 – 1250 μl XL                                                                                                                                                      |
|-----------|----------------------------------------------------------------------------------------------------------------------------------------------------------------------|
| Material  | PP, Filter PE; autoclavable at 121°C (2 bar) acc. to DIN EN 285                                                                                                      |
| Color     | transparent                                                                                                                                                          |
| Packaging | racked                                                                                                                                                               |
| Quality   | Cleanroom class 8 according to ISO 14 644-1, Free of DNA*, RNase and DNase, Free of pyrogens, according to LAL test **, Sterile according to ISO 11 137, Free of ATP |