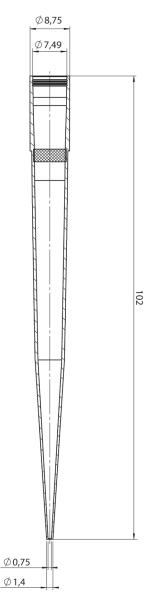

## 50 – 1250 μl Filter tips XL 732618 | 732718

Dimensions in mm

| Volume    | 50 – 1250 μl XL                                                                                                        |
|-----------|------------------------------------------------------------------------------------------------------------------------|
| Material  | PP, Filter PE; autoclavable at 121°C (2 bar) acc. to DIN EN 285                                                        |
| Color     | transparent                                                                                                            |
| Packaging | racked                                                                                                                 |
| Quality   | Cleanroom class 8 according to ISO 14 644-1, Free of DNA*, RNase and DNase, Free of pyrogens, according to LAL test ** |

## 50 – 1250 μl Filter tips XL 732638 | 732738

Dimensions in mm

| Volume    | 50 – 1250 μl XL                                                                                                                                                      |
|-----------|----------------------------------------------------------------------------------------------------------------------------------------------------------------------|
| Material  | PP, Filter PE; autoclavable at 121°C (2 bar) acc. to DIN EN 285                                                                                                      |
| Color     | transparent                                                                                                                                                          |
| Packaging | racked                                                                                                                                                               |
| Quality   | Cleanroom class 8 according to ISO 14 644-1, Free of DNA*, RNase and DNase, Free of pyrogens, according to LAL test **, Sterile according to ISO 11 137, Free of ATP |